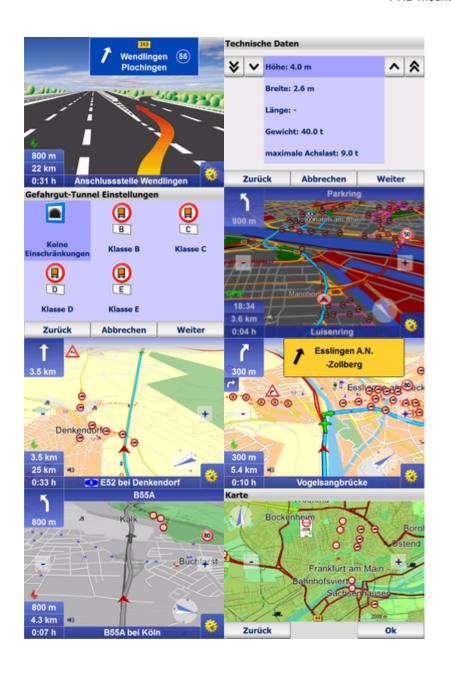

185 x 112 x 13 mm

WinCE 6.0

PTV FleetNavigator (DACH)

German, English, French, Spanish, Norwegian, Schwedish,

Portuguese, Italian, Greek, Polish, Russian, Turkish

Integrated

Integrated

Integrated