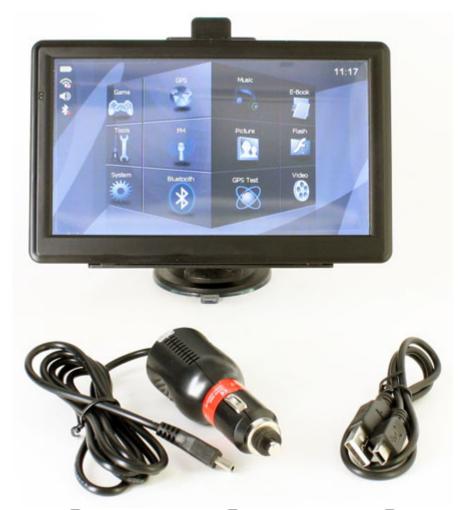

CTFPND-1 V5 is a multimedia GPS navigation system with a large 7" digital touchscreen of 800x480 resolution. The device is equipped with a very sensitive GPS module based on SiRFStar VI chipset. The device also has an integrated FM transmitter/modulator which will enable you to hear all sounds on your car speakers wirelessly.

The device has integrated Bluetooth and microphone and enables you to connect to your cell phone (hands-free calling). Multimedia features allow to view movies and photos and to listen to music from the built-in speakers. The device supports all popular multimedia formats. As a memory expansion it uses SD cards. The navigation software and maps are pre-installed, so the device out of the box is a turn-key solution.

- CTFPND-1 V5 (7" PND)
- 12/24V cigarette lighter adapter
- USB to Mini-USB cable
- PND mounting unit